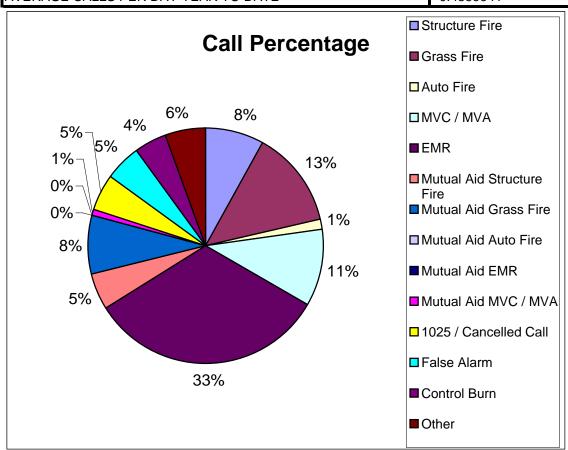

## YEARLY ACTIVITY REPORT TOTALS

Starting Date: Sunday, January 01, 2006 Ending Date: Sunday, December 31, 2006

Monthly breakdown available upon request

| Type of Incident          | Totals |
|---------------------------|--------|
| Structure Fire            | 13     |
| Grass Fire                | 21     |
| Auto Fire                 | 2      |
| MVC / MVA                 | 17     |
| EMR                       | 52     |
| Mutual Aid Structure Fire | 8      |
| Mutual Aid Grass Fire     | 13     |
| Mutual Aid Auto Fire      | 0      |
| Mutual Aid EMR            | 0      |
| Mutual Aid MVC / MVA      | 1      |
| 1025 / Cancelled Call     | 8      |
| False Alarm               | 8      |
| Control Burn              | 7      |
| Other                     | 9      |

(OTHER CONSISTS OF FIRE CALL BACKS, TREES IN ROAD, GAS LEAKS, PUBLIC ASSISTANCE, K9 USAR, SCUBA, ETC.)

| TOTAL CALLS AS OF     | Sunday, December 31, 2006 | 159       |
|-----------------------|---------------------------|-----------|
| AVERAGE CALLS PER DAY | YEAR TO DATE              | 0.4359941 |